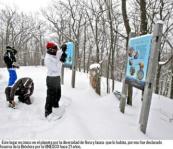

A 27 grados bajo cero en Blue Mountain

### \_a nieve más cálida de Onta

> El invierno arrecia en tierras canadienses. Pero aquí el frío es el mejor aliado

OLLINGWOOR Ontario-flue Mountain da in mis-cilida hiervenich a sus vi-simntes en wur del chofer que los lieva hasta el complejo de sogi mis grande de esta provincia ca-nadiense, al nocosse de Toroctor-"Habria 27 grados bajo cero y una tormenta de nieve en los préci-mos disa... que disfruten mucho su estandis".