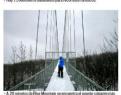

### Senderos 'tormentosos'

> Un puente colgante es la gran estrella de la famosa reserva natural Niagara Escarpment

VINALES TOURS

síguenos en: 🜃 🐚 💹 📉

D.F., MATRIZ

Oaxaca no. 95, Col. Roma, C.P. 08700 (55) 5242 4200 con 38 lineas • Fax: (55)5242 4248 al 51 01 800 202 2937 • vimexii/vinalestours.com

Mariposa

Monarca \$600.00

Que no falte blancura

cesidad de usar guartes.
Antes de llegar a la cabata,
un 'classado' en la niver reconforta. La respiración cobra su trimo normal poco a possobre esta
malidad cama blanca. Unos consideran regresser por la noche (hay
guesca nocturanes guiados) y otros
al día siguiente, ahora para conocer las cueses anocestales que
ceixten en Niagara Escarpment.