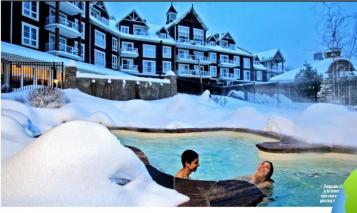

### \_a nieve más cálida de Onta

> El invierno arrecia en tierras canadienses. Pero aquí el frío es el mejor aliado

OLLINGWOOR Ontario-flue Mountain da in mis-cilida hiervenich a sus vi-simntes en wur del chofer que los lieva hasta el complejo de sogi mis grande de esta provincia ca-nadiense, al nocosse de Toroctor-"Habria 27 grados bajo cero y una tormenta de nieve en los préci-mos disa... que disfruten mucho su estandis".

stancia". Todos descienden del auto-con las sonrisas congeladas. ogr-la-das Pero al interior del el, una vez entrados en calor,

tenes de terrene copialità.

"An im gas ne copier causprospe tenes mens vidalitàni
prospe tenes mens vidalitàni
prospe tenes mens vidalitàni
prospe tenes mens vidalitàni
prospe tenes mens vidalitàni
prospetation de l'anni
prospetation de l'anni
prospetation de l'anni
ment delatini. La villa a comi
ment dela CANADÁ

mientras bebe una tuza de choco-late caliente en uno de los sillo-nes del lobby.

Y tiene razón. A la mañana si-guiente, miles de decopos cubren no -la las 26 vistas cue conforman Yémer azofa. Ala madama si-guierta, miles ecopos cultren no solo la 36 pistas, que conforman Blas Mountain, tambhén los pa-sillos vecalera que concettan a los hóreles con las tiendas y re-tuarrantes. Contra lo que se po-drá pensar, nade permanece en sus habitaciones hujo las cobijas o junto a la chimenta. El resor-tem facia la montaña. El resor-en facia la montaña. El resor-en facia la montaña. El resor-en facia la montaña. El resor-na las 10 de la noche. Resulta un dia la mer adriado.